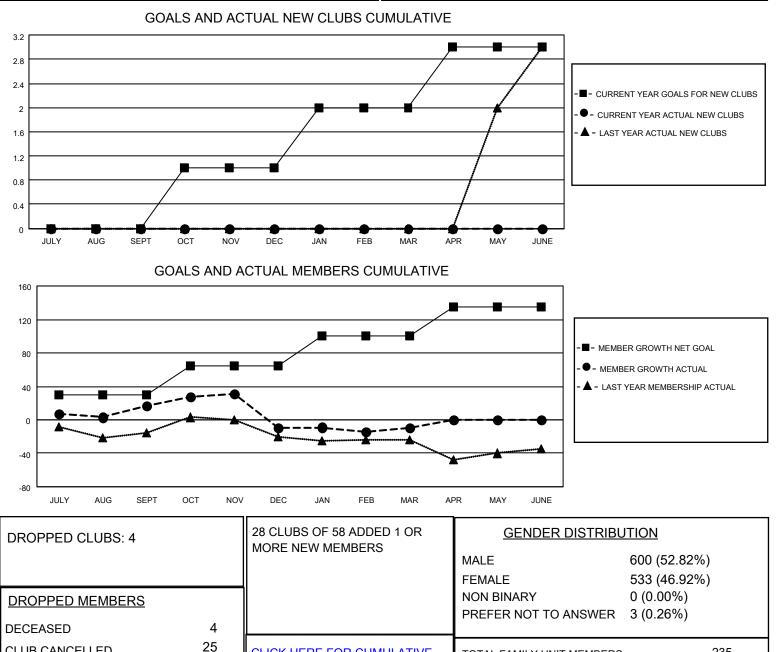

## LOCATION CALIFORNIA

CLUB CANCELLED

OTHER TOTAL

MBR0181

District 4 L3

Results as of: 3/31/2023

| Clubs                 |               |           |               | Members               |                        |                         |                                                    |
|-----------------------|---------------|-----------|---------------|-----------------------|------------------------|-------------------------|----------------------------------------------------|
| RESULTS FOR 2022-2023 |               |           |               | RESULTS FOR 2022-2023 |                        |                         |                                                    |
| QUARTER               | NEW CLUB GOAL | NEW CLUBS | DROPPED CLUBS | QUARTER MEME          | BER GROWTH NET<br>GOAL | MEMBER GROWTH<br>ACTUAL | DROPPED<br>MEMBERS ACTUAL<br>(including transfers) |
| JULY/AUG/SEPT         | 0             | 0         | 1             | JULY/AUG/SEPT         | 30                     | 82                      | 51                                                 |
| OCT/NOV/DEC           | 1             | 0         | 3             | OCT/NOV/DEC           | 35                     | 32                      | 57                                                 |
| JAN/FEB/MAR           | 1             | 0         | 0             | JAN/FEB/MAR           | 35                     | 21                      | 20                                                 |
| APR/MAY/JUNE          | 1             | 0         | 0             | APR/MAY/JUNE          | 35                     | 0                       | 0                                                  |